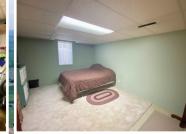

Inside, you will find modern updates including new flooring in the kitchen, freshly painted cupboards, upgraded appliances, and stylish countertops—all completed in 2022. Several windows have been replaced throughout the house, with an egress window added to the basement bedroom for safety and natural light. Other notable enhancements include an underground sprinkler system and shingles that were replaced in 2015.