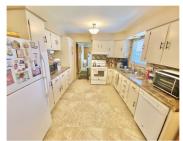

Inside, you will find modern updates including new flooring in the kitchen, freshly painted cupboards, upgraded appliances, and stylish countertops—all completed in 2022. Several windows have been replaced throughout the house, with an egress window added to the basement bedroom for safety and natural light. Other notable enhancements include an underground sprinkler system and shingles that were replaced in 2015.