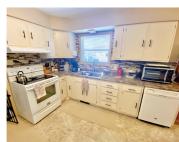

Inside, you will find modern updates including new flooring in the kitchen, freshly painted cupboards, upgraded appliances, and stylish countertops—all completed in 2022. Several windows have been replaced throughout the house, with an egress window added to the basement bedroom for safety and natural light. Other notable enhancements include an underground sprinkler system and shingles that were replaced in 2015.