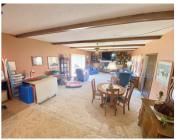

Boasting a generous 3,232 sq. ft. of living space, this home offers ample room to accommodate all your family gatherings and entertainment requirements!

Don't miss the opportunity to see this home. Reach out to Ali today to schedule your private viewing!

## Property Information Price: \$273,000

- Address: 202 4th Ave SW Bowman, ND
- Lot Size: 14,000 sq. ft.
- Legal: Lots 1-2, Block 39, Milwaukee Land
  Co. 2nd Add'n.
- Parcel #: 35-0013-06146-000
- **Built: 1967**
- Style: Ranch/Rambler
- Total Living: 3,232 sq. ft.
- Total Bedrooms: 4 (3 Main floor, 1 Basement)
- Total Bathrooms: 1 Full, 1 Half, 1 3/4
- Living Room: 2
- Dining Room: 1 plus eat-in Kitchen
- HVAC: Forced Natural Gas/Central AC
- Garage: 2 Car Attached
- Taxes (2023): \$2,655.32