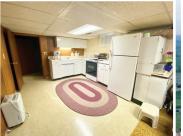

Inside, you will find modern updates including new flooring in the kitchen, freshly painted cupboards, upgraded appliances, and stylish countertops—all completed in 2022. Several windows have been replaced throughout the house, with an egress window added to the basement bedroom for safety and natural light. Other notable enhancements include an underground sprinkler system and shingles that were replaced in 2015.