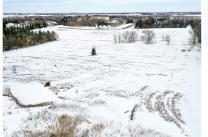

## **10.02 +/- ACRES • BISMARCK, NORTH DAKOTA**

Pifer's Auction and Realty is proud to offer for sale 10.02 +/- acres of development land located near resdiential and multifamily growth areas in Bismarck, ND. This property features excellent frontage on 43rd Ave NE which has recently been improved to accomodate higher traffic volumes. This is an excellent opportunity to purchase land in an area of Bismarck that is experiencing rapid growth. Please call today to inquire more about this property!