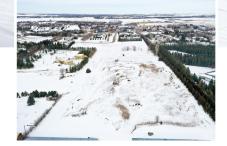

## **10.02 +/- ACRES • BISMARCK, NORTH DAKOTA**

Pifer's Auction and Realty is proud to offer for sale 10.02 +/- acres of development land located near resdiential and multifamily growth areas in Bismarck, ND. This property features excellent frontage on 43rd Ave NE which has recently been improved to accomodate higher traffic volumes. This is an excellent opportunity to purchase land in an area of Bismarck that is experiencing rapid growth. Please call today to inquire more about this property!