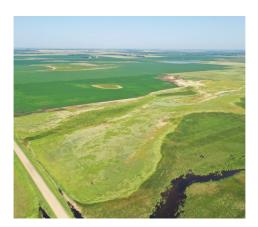

## 160 +/- ACRES • BARNES COUNTY, ND CALL FOR PRICE

This property has desirable characteristics for investors, hunters or farmers just 4 miles north of Valley City, North Dakota! This property features 137 +/-crop acres and 23 +/- wetland acres which may be farmed in dry years. This provides the investor/hunter with income, plus the opportunity to own land with excellent wildlife habitat adjacent to the Getchell Waterfowl Production Area to the east.