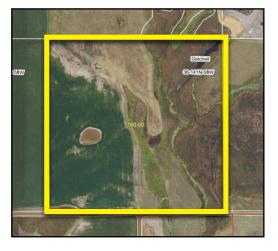

## LAND FOR SALE

160 +/- ACRE CROPLAND • BARNES COUNTY, ND

## 160 +/- ACRES • BARNES COUNTY, ND CALL FOR PRICE

This property has desirable characteristics for investors, hunters or farmers just 4 miles north of Valley City, North Dakota! This property features 137 +/-crop acres and 23 +/- wetland acres which may be farmed in dry years. This provides the investor/hunter with income, plus the opportunity to own land with excellent wildlife habitat adjacent to the Getchell Waterfowl Production Area to the east.