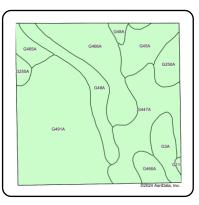

| Code             | Soil Description                                    | Acres | Percent of field | Non-Irr<br>Class *c | Productivity<br>Index |
|------------------|-----------------------------------------------------|-------|------------------|---------------------|-----------------------|
| G491A            | Gardena-Glyndon loams, 0 to 2 percent slopes        | 57.25 | 35.8%            | lle                 | 87                    |
| G466A            | Overly-Nahon silt loams, 0 to 2 percent slopes      | 28.38 | 17.7%            | llc                 | 79                    |
| G447A            | Colvin-Borup complex, saline, 0 to 1 percent slopes | 24.48 | 15.3%            | IVw                 | 37                    |
| G48A             | Lindaas silt loam, 0 to 1 percent slopes            | 15.87 | 9.9%             | IVw                 | 46                    |
| G45A             | Colvin silty clay loam, 0 to 1 percent slopes       | 11.93 | 7.5%             | IVw                 | 45                    |
| G250A            | Divide loam, 0 to 2 percent slopes                  | 8.89  | 5.6%             | lls                 | 58                    |
| G3A              | Parnell silty clay loam, 0 to 1 percent slopes      | 8.02  | 5.0%             | Vw                  | 25                    |
| G485A            | Gardena loam, 0 to 2 percent slopes                 | 4.73  | 3.0%             | lle                 | 92                    |
| G118A            | Vallers loam, saline, 0 to 1 percent slopes         | 0.45  | 0.3%             | IVw                 | 42                    |
| Weighted Average |                                                     |       |                  |                     | 66                    |