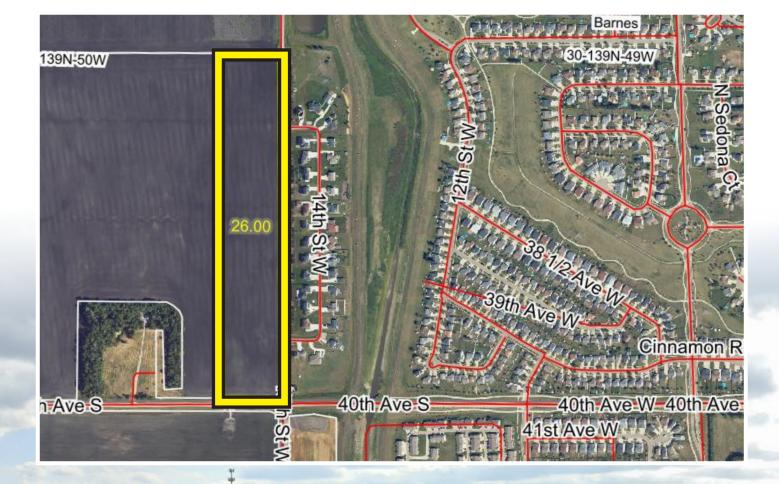

## 26 +/- Acres • West Fargo, ND

## Introduction

This West Fargo property offers an excellent opportunity to capitalize on future development potential. Located across 15th St W from the Hayden Heights Development, this 26 +/- acre property is one that investors and developers will not want to miss out. Please call Darin Peterson or Steve Link for more information.

## **Property Information**

Legal: The W 425' of the E 475' of the SE<sup>1</sup>/<sub>4</sub> Section 25-139-50 Parcel Number: 53000009132060 Acres: 26 +/- (1,132,560 +/- sq. ft.) Price: \$1.25 / sq. ft. Taxes (2021): \$2,120.29