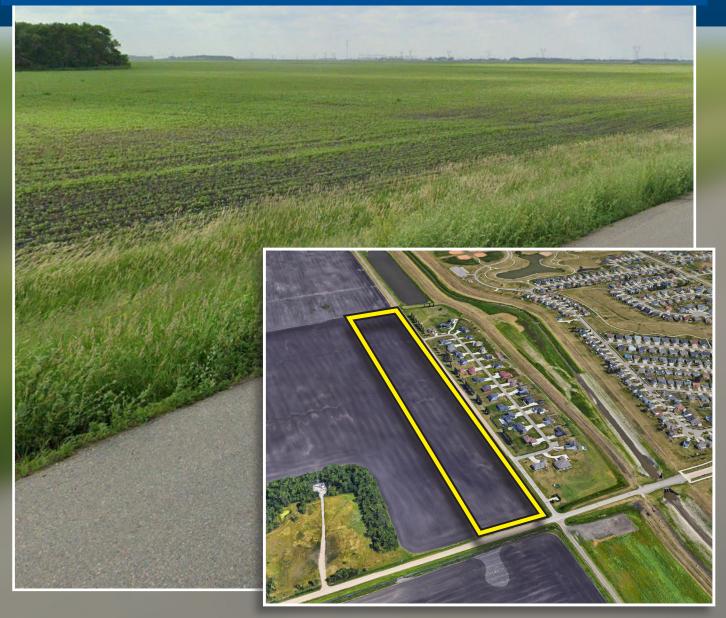

## 26 +/- Acres • West Fargo, ND

## Introduction

This West Fargo property offers an excellent opportunity to capitalize on future development potential. Located across 15th St W from the Hayden Heights Development, this 26 +/- acre property is one that investors and developers will not want to miss out. Please call Darin Peterson or Steve Link for more information.

## **Property Information**

Legal: The W 425' of the E 475' of the SE<sup>1</sup>/<sub>4</sub> Section 25-139-50 Parcel Number: 53000009132060 Acres: 26 +/- (1,132,560 +/- sq. ft.) Price: \$1.25 / sq. ft. Taxes (2021): \$2,120.29